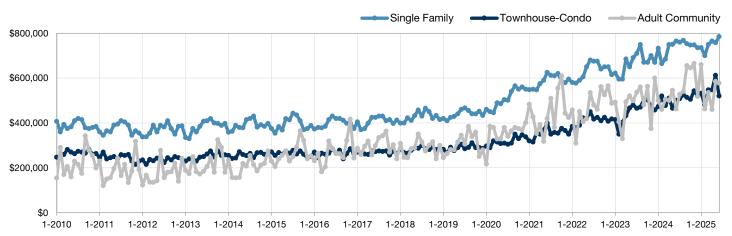

| 38           | + 2.7%         |  |
| Median Sales Price*             | \$462,500 | \$577,500 | + 24.9%        | \$505,000   | \$562,000    | + 11.3%        |  |
| Percent of List Price Received* | 100.1%    | 100.5%    | + 0.4%         | 99.6%       | 99.7%        | + 0.1%         |  |
| Inventory of Homes for Sale     | 112       | 110       | - 1.8%         |             |              |                |  |
| Months Supply of Inventory      | 2.1       | 2.2       | + 4.8%         |             |              |                |  |

<sup>\*</sup> Does not account for sale concessions and/or downpayment assistance. | Percent changes are calculated using rounded figures and can sometimes look extreme due to small sample size.

## Historical Median Sales Price by Property Type By Month