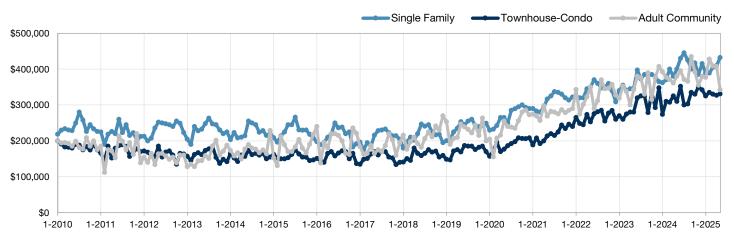

| 36           | + 44.0%        |  |
| Median Sales Price*             | \$380,000 | \$342,500 | - 9.9%         | \$375,000   | \$397,450    | + 6.0%         |  |
| Percent of List Price Received* | 101.4%    | 100.5%    | - 0.9%         | 101.2%      | 100.0%       | - 1.2%         |  |
| Inventory of Homes for Sale     | 64        | 69        | + 7.8%         |             |              |                |  |
| Months Supply of Inventory      | 1.5       | 1.7       | + 13.3%        |             |              |                |  |

<sup>\*</sup> Does not account for sale concessions and/or downpayment assistance. | Percent changes are calculated using rounded figures and can sometimes look extreme due to small sample size.

## Historical Median Sales Price by Property Type By Month