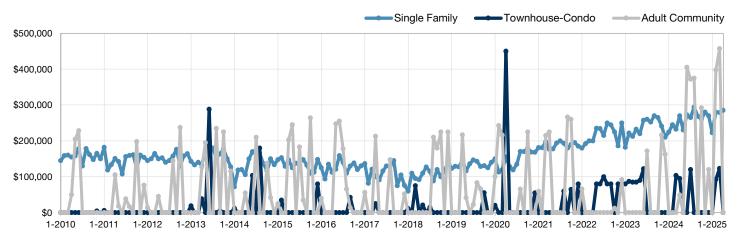

| 97          | 125          | + 28.9%        |  |  |
| Median Sales Price*             | \$49,000 | \$0   | - 100.0%       | \$49,000    | \$455,000    | + 828.6%       |  |  |
| Percent of List Price Received* | 96.1%    | 0.0%  | - 100.0%       | 96.1%       | 99.4%        | + 3.4%         |  |  |
| Inventory of Homes for Sale     | 0        | 20    |                |             |              |                |  |  |
| Months Supply of Inventory      | 0.0      | 11.4  |                |             |              |                |  |  |

\* Does not account for sale concessions and/or downpayment assistance. | Percent changes are calculated using rounded figures and can sometimes look extreme due to small sample size.

## Historical Median Sales Price by Property Type By Month